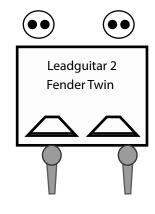

## Leadquitar 2

Fender Twin Reverb amp

1 or 2 mics for guitar amp

2 power sources guitar amp

2 power sources for pedals-effect

1 mic + boomstand

(for backing vocals)

1 floor monitor