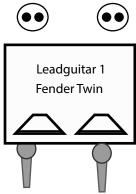

### Leadquitar 1

Fender Twin Reverb amp

1 or 2 mics for guitar amp

2 power sources guitar amp

3 power sources for pedals-effect

1 floor monitor