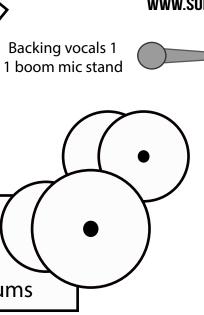

# Drums (left-handed!)

1 mic + boom stand

(for backing vocals)

1 floor monitor

# **TECHNICAL RIDER - INFO**

INFO@SUPERSONICS.NL WWW.SUPERSONICS.NL

Backing vocals 2 1 boom mic stand