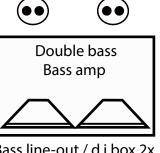

#### Double bass

Bass tube amp + cabinet 2x line-out for bass amp or mic

2 power sources bass amp

2 power sources for pedals-effect

1 mic + boomstand

(for backing vocals)

1 floor monitor