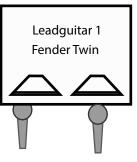

### Leadquitar 1

Fender Twin Reverb amp

1 or 2 mics for guitar amp

2 power sources guitar amp

3 power sources for pedals-effect

1 floor monitor