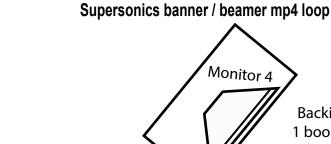

# EXTRA:

No dark stage lightning please!

Backing vocals 3

1 boom mic stand

Monitor 1

**Drums** 

Monitor 4

Lead vocals 1 boom mic stand